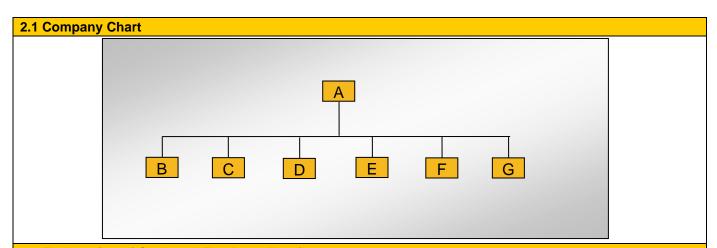

#### 2.2 Explanation of Code and Employee Details

| Code | Department            | Number of employees |
|------|-----------------------|---------------------|
| А    | GM                    | 1                   |
| В    | Sales Dept.           | 4                   |
| С    | Technology Dept.      | 1                   |
| D    | Quality Control Dept. | 2                   |
| E    | Financial Dept.       | 2                   |
| F    | Admin Dept.           | 2                   |
| G    | Production Dept.      | 61                  |
|      | Number in total:      | 73                  |